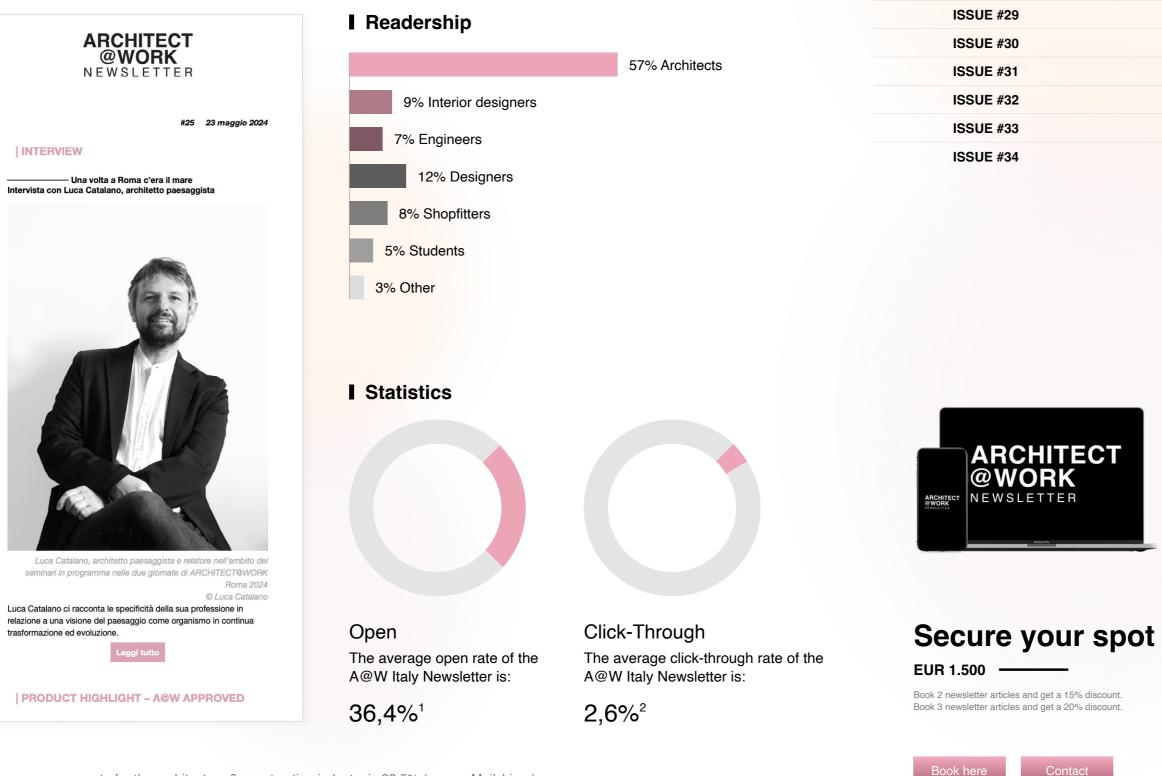

### ITALY

## 30.000

architects & interior designers subscribed

<sup>1</sup> the average open rate for the architecture & construction industry is 22,5% (source Mailchimp)

<sup>2</sup> the average click-through rate for the architecture & construction industry is 2,5% (source Mailchimp)