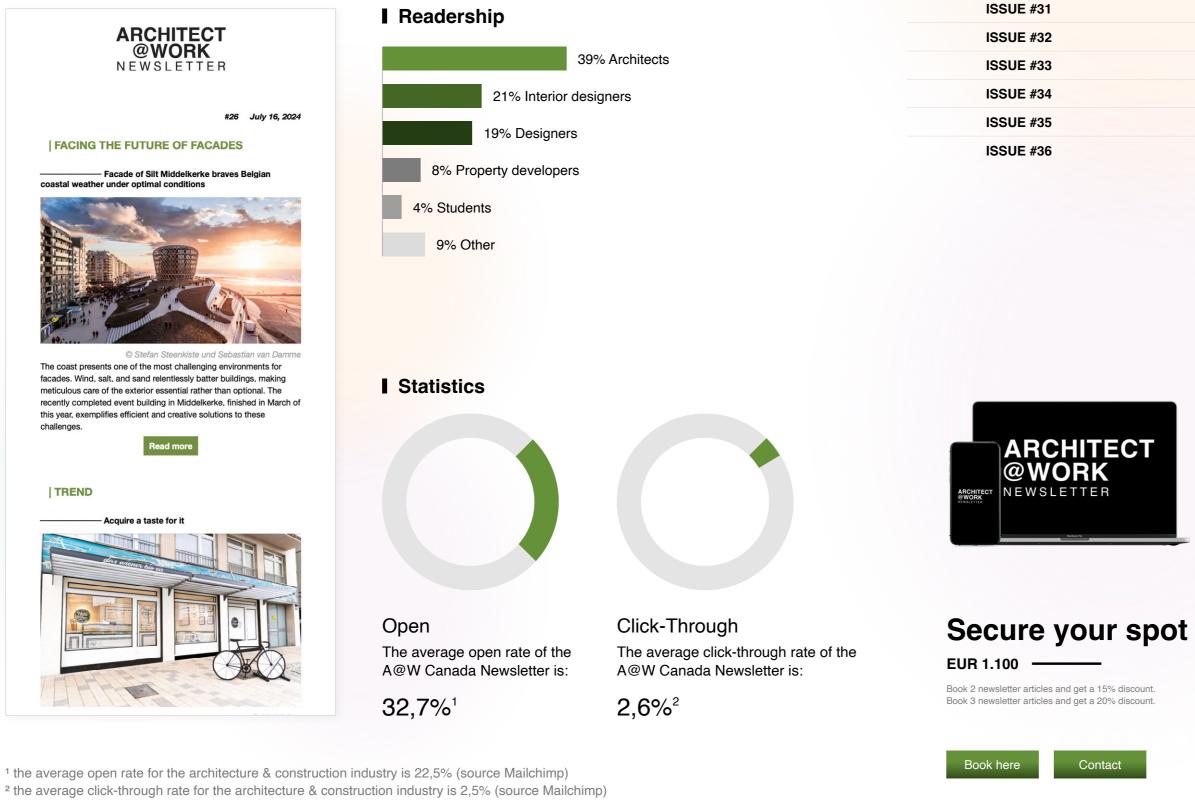

### **ISSUE #28** Readership **ISSUE #29** 42% Architects ISSUE #30 ISSUE #31 27% Interior designers **ISSUE #32** 10% Engineers **ISSUE #33** 7% Designers 7% Shopfitters 4% Students 3% Other

## **Statistics**

## Open

The average open rate of the A@W Poland Newsletter is:

**31%**<sup>1</sup>

## Click-Through

The average click-through rate of the A@W Poland Newsletter is:

2,8%<sup>2</sup>