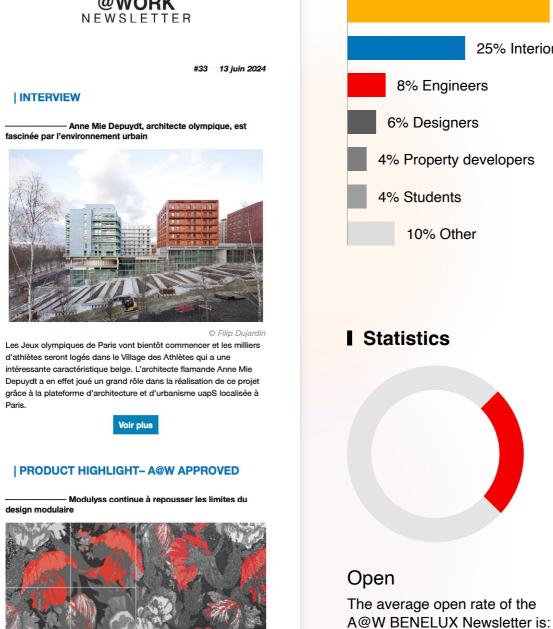

## 40.000

architects & interior designers subscribed

35,6%1

The average click-through rate of the A@W BENELUX Newsletter is:

2,7%<sup>2</sup>