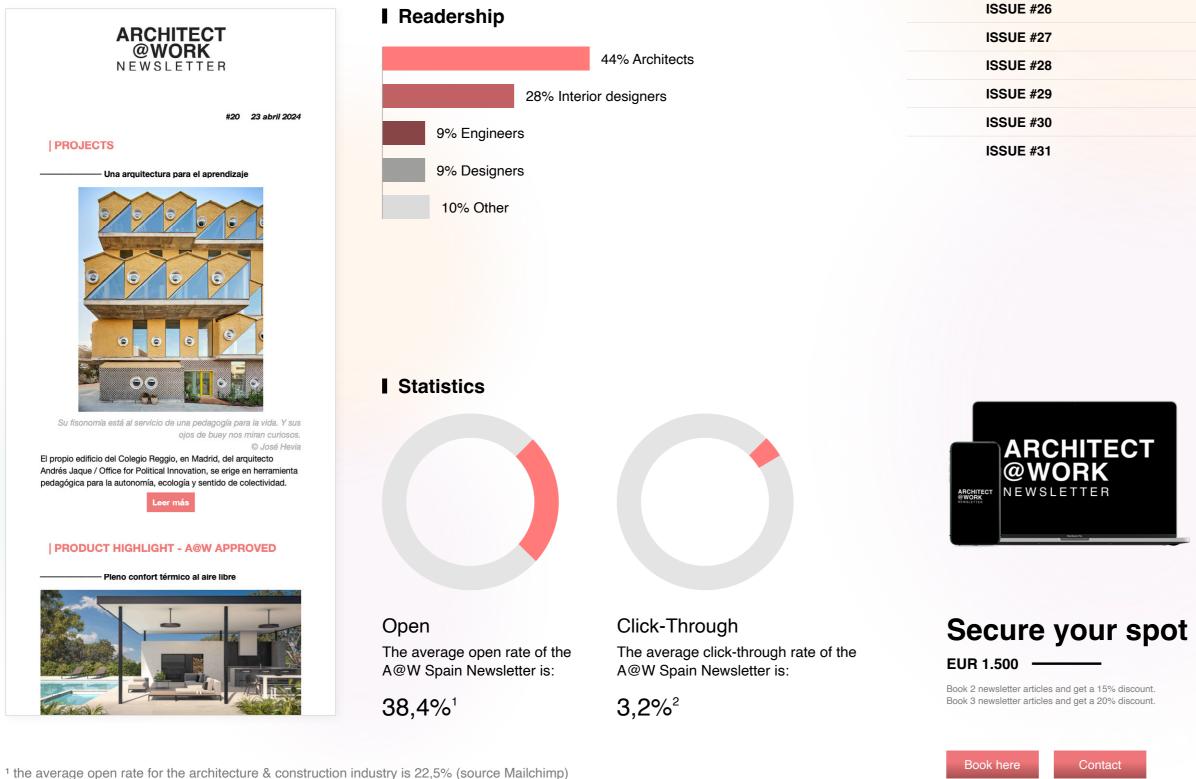

#### SPAIN

## 28.000

architects & interior designers subscribed

<sup>2</sup> the average click-through rate for the architecture & construction industry is 2,5% (source Mailchimp)