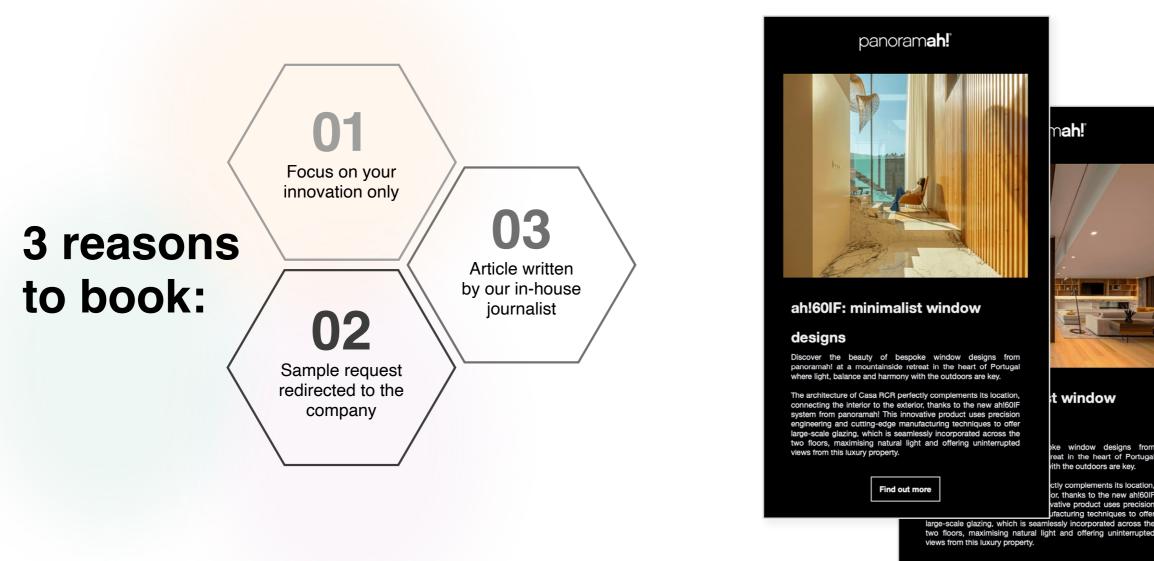

### Procedure

#22 7 March 2024

and hotel. C David Valideby

b01 > b02 > b03 >

Book your article

Choose your issue Submit your product for approval

# **b04 > b05 > b06 > b07**

Book your appointment with our in-house journalist

Article is written

One correction round

Article is published