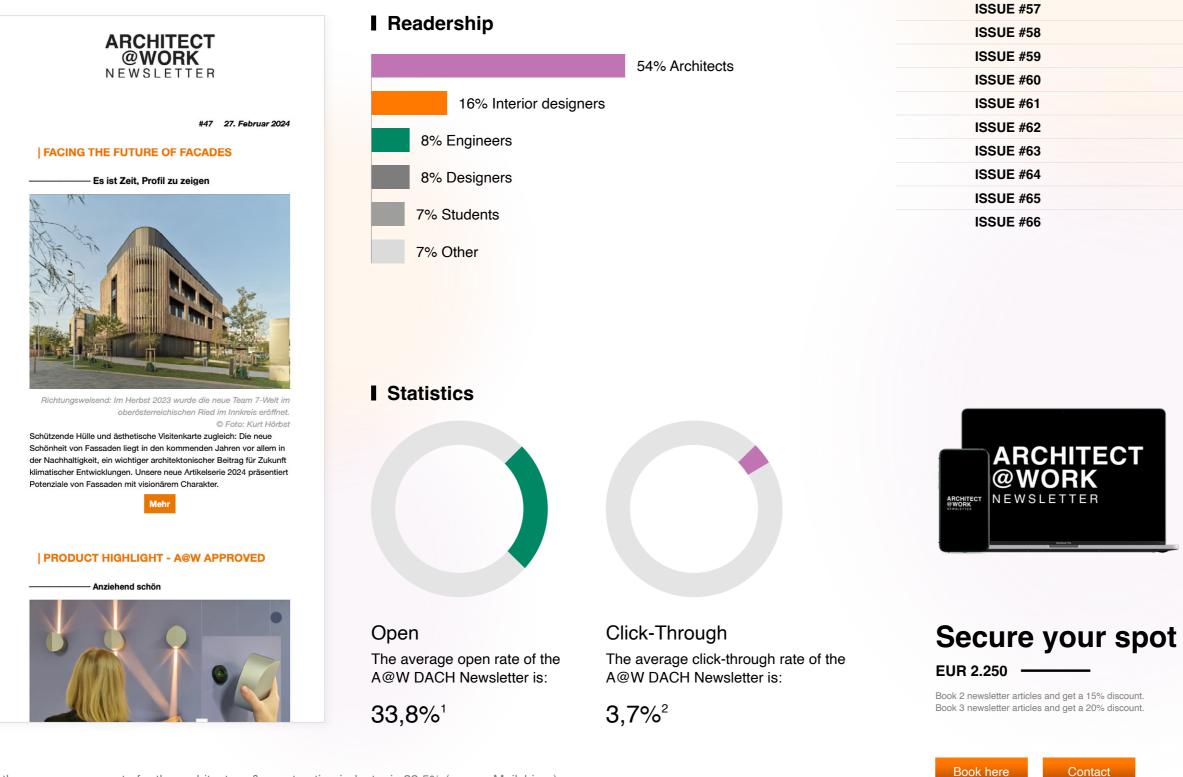

### **GERMANY AUSTRIA SWITZERLAND**

## 58.000

architects & interior designers subscribed

<sup>1</sup> the average open rate for the architecture & construction industry is 22,5% (source Mailchimp)

<sup>2</sup> the average click-through rate for the architecture & construction industry is 2,5% (source Mailchimp)

### **Statistics**

## Open

The average open rate of the A@W France Newsletter is:

31,6%1

### Click-Through

The average click-through rate of the A@W France Newsletter is:

2,6%<sup>2</sup>

## 2025 Periodicity

| ISSUE #43 |
|-----------|
| ISSUE #44 |
| ISSUE #45 |
| ISSUE #46 |
| ISSUE #47 |
| ISSUE #48 |
| ISSUE #49 |
| ISSUE #50 |
| ISSUE #51 |
| ISSUE #52 |
| ISSUE #53 |

## Secure your spot EUR 2.500 -

Book 2 newsletter articles and get a 15% discount. Book 3 newsletter articles and get a 20% discount.

<sup>1</sup> the average open rate for the architecture & construction industry is 22,5% (source Mailchimp)