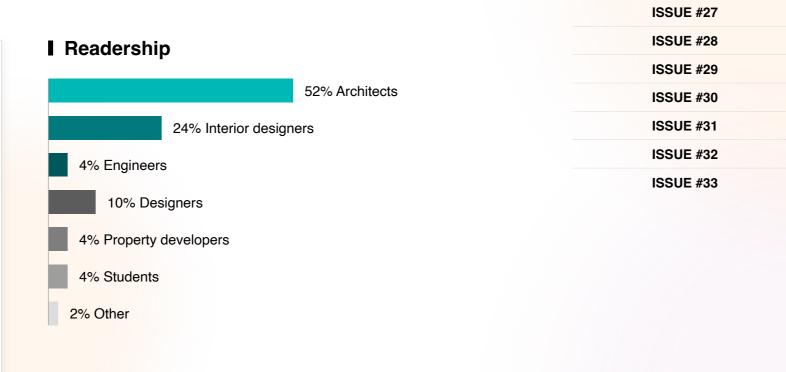

### **ISSUE #28** Readership **ISSUE #29** 42% Architects ISSUE #30 ISSUE #31 27% Interior designers **ISSUE #32** 10% Engineers **ISSUE #33** 7% Designers 7% Shopfitters 4% Students 3% Other