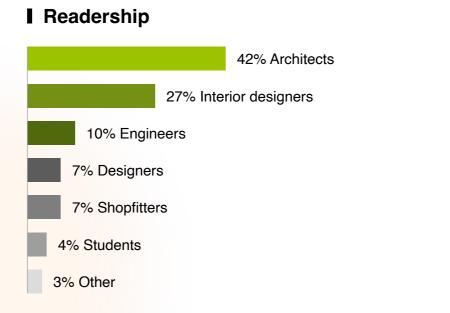

### **ISSUE #28** Readership **ISSUE #29** 42% Architects ISSUE #30 ISSUE #31 27% Interior designers **ISSUE #32** 10% Engineers **ISSUE #33** 7% Designers 7% Shopfitters 4% Students 3% Other