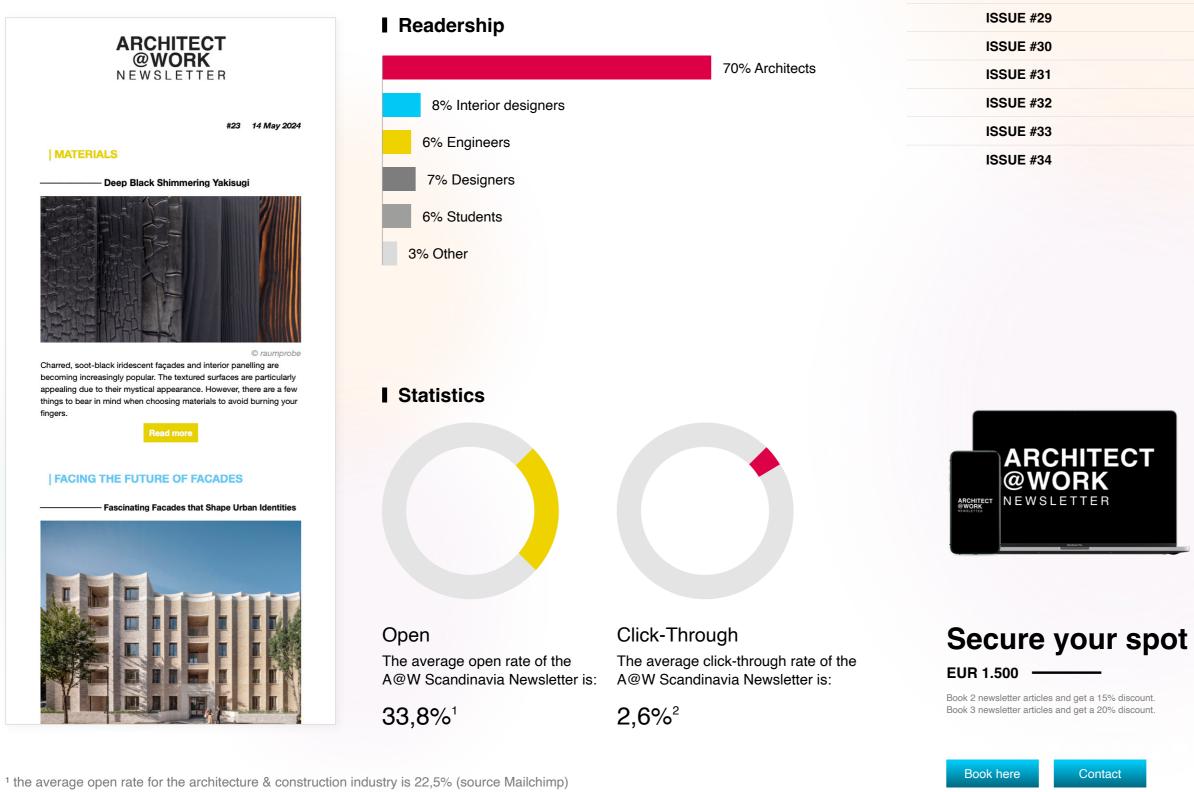

### **ISSUE #28** Readership **ISSUE #29** 42% Architects ISSUE #30 ISSUE #31 27% Interior designers **ISSUE #32** 10% Engineers **ISSUE #33** 7% Designers 7% Shopfitters 4% Students 3% Other

## **Statistics**

## Open

The average open rate of the A@W Poland Newsletter is:

**31%**<sup>1</sup>

## Click-Through

The average click-through rate of the A@W Poland Newsletter is:

2,8%<sup>2</sup>